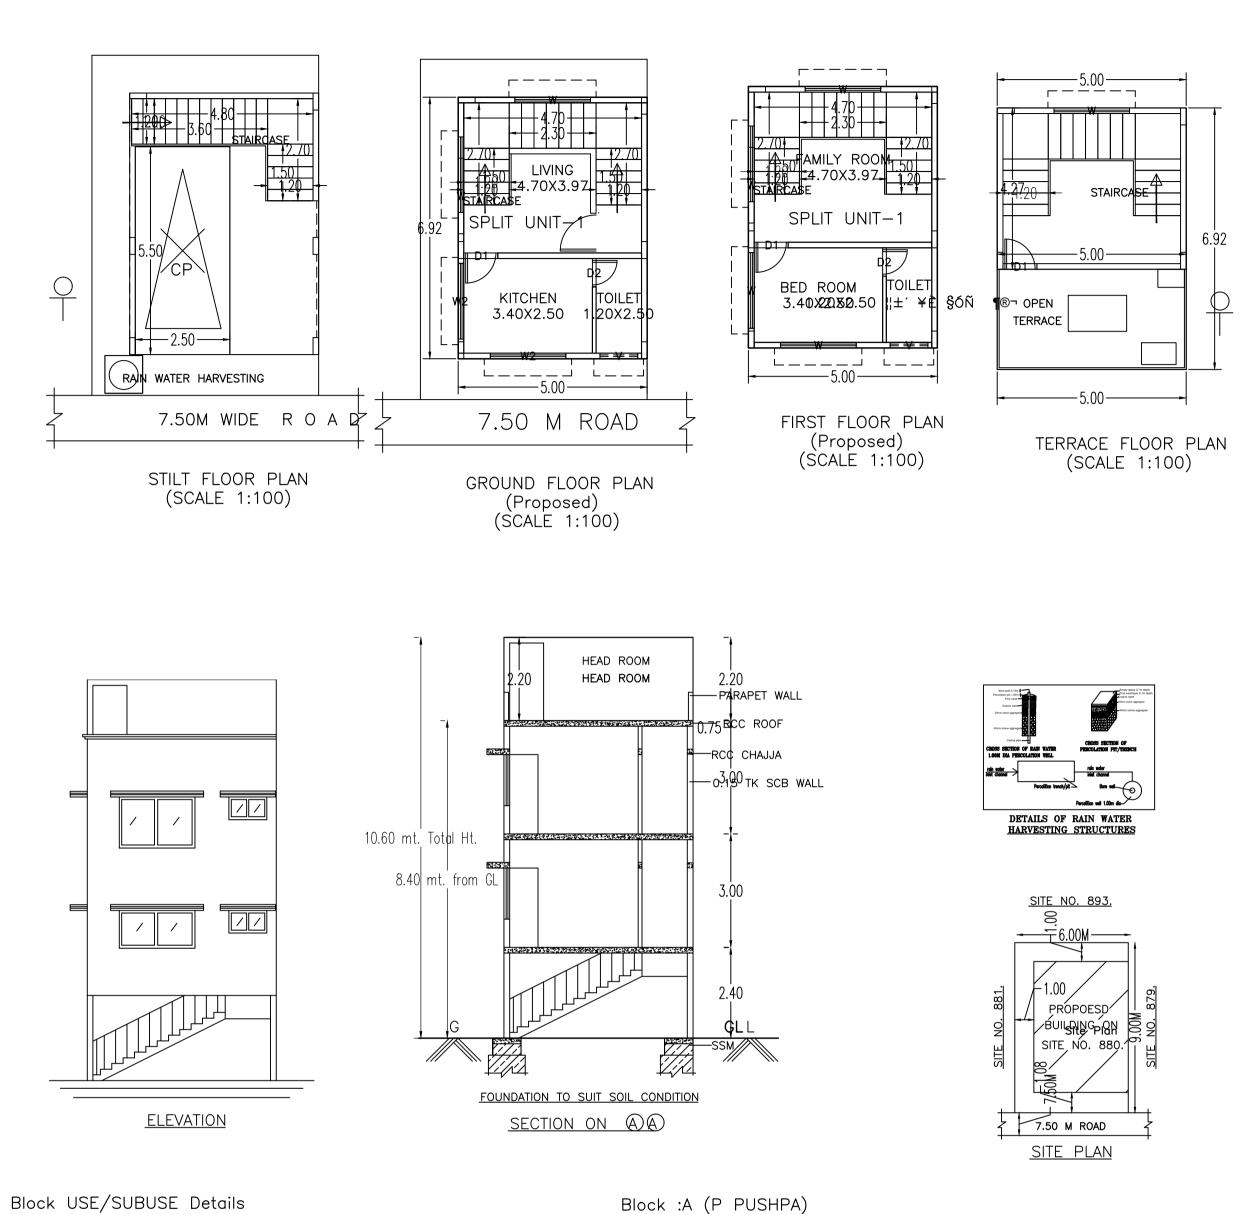

SCHEDULE OF JOINERY:

| BLOCK NAME   | NAME       | LENGTH | HEIGHT | NOS |
|--------------|------------|--------|--------|-----|
| A (P PUSHPA) | D2         | 0.75   | 2.10   | 02  |
| A (P PUSHPA) | D1         | 0.90   | 2.10   | 02  |
| SCHEDULE     | OF JOINERY | · · ·  |        |     |

| BLOCK NAME   | NAME         | LENGTH      | HEIGHT | NOS |
|--------------|--------------|-------------|--------|-----|
| A (P PUSHPA) | V            | 1.00        | 1.00   | 02  |
| A (P PUSHPA) | W2           | 2.00        | 1.20   | 02  |
| A (P PUSHPA) | W            | 2.00        | 2.00   | 07  |
| UnitBUA Ta   | ble for Bloo | ck :A (P Pl | JSHPA) |     |

| FLOOR                | Name         | UnitBUA Type | UnitBUA Area | Carpet Area | No. of Rooms | No. of Tenement |
|----------------------|--------------|--------------|--------------|-------------|--------------|-----------------|
| GROUND<br>FLOOR PLAN | SPLIT UNIT-1 | FLAT         | 69.20        | 62.23       | 3            | 1               |
| FIRST FLOOR<br>PLAN  | SPLIT UNIT-1 | FLAT         | 0.00         | 0.00        | 3            | 0               |
| Total:               | -            | -            | 69.20        | 62.23       | 6            | 1               |